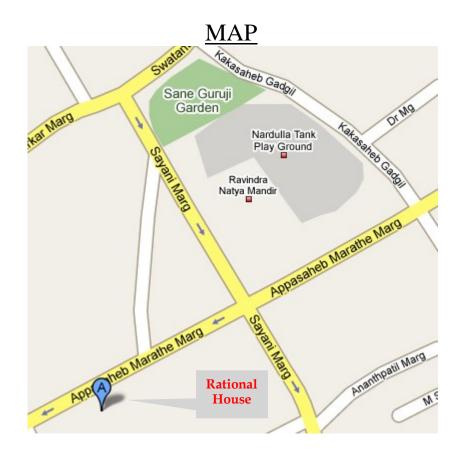

The blue arrows indicate a one way road.

Ravindra Natya Mandir, is enroute to our office and right behind Siddhivinayak temple which is famous in Mumbai.

Our address is below; and here are directions to our office with an attached map: The Siddhivinayak temple is a famous landmark in Mumbai.

**Directions to our office from South Mumbai**: Come upto Siddhivinayak temple - turn right at the signal just before the temple - turn right again at Ravindra Natya Mandir signal and keep to the left. Ours is a glass building behind the 3rd & 4th bus stop and adjoining Chaitanya Tower.

**Directions to our office from North Mumbai (suburbs)**: Come upto Siddhivinayak temple - make the compulsory left turn at Siddhivinayak temple - turn right again at Ravindra Natya Mandir signal and keep to the left. Ours is a glass building behind the 3rd & 4th bus stop and adjoining Chaitanya Tower.

In case of any assistance, I am reachable on 91 22 66169212 or fiona.daniels@gs.com

Address Rational House 951-A | Appasaheb Marathe Marg | Prabhadevi Mumbai 400 025 | India Next to Skoda Showroom Ph no- 66169000